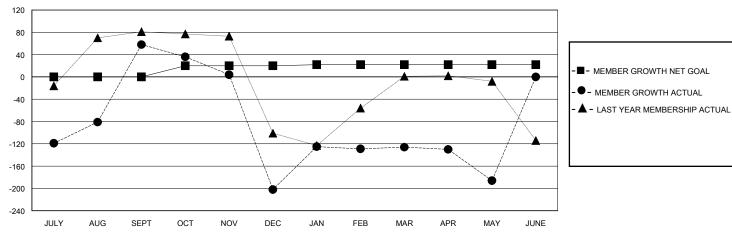

## GOALS AND ACTUAL MEMBERS CUMULATIVE

| DROPPED CLUBS: 4  DROPPED MEMBERS |     | 98 CLUBS OF 164 ADDED 1 OR MORE<br>NEW MEMBERS | GENDER DIST<br>MALE<br>FEMALE | 7.364 (30.14%) |       |
|-----------------------------------|-----|------------------------------------------------|-------------------------------|----------------|-------|
| DECEASED                          | 12  | CLICK HERE FOR CUMULATIVE                      | TOTAL FAMILY UNIT MEMBERS     |                | 2,015 |
| CLUB CANCELLED 57 OTHER 804       |     | MEMBERSHIP DATA                                | FAMILY MEMBERS PAYING HALF    |                | 1,083 |
| TOTAL                             | 873 |                                                |                               |                |       |