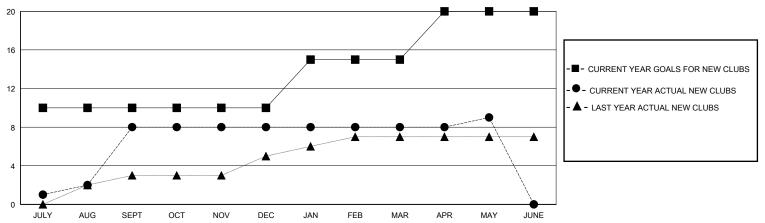

0            | 8           | 1             | JULY/AUG/SEPT         | 0                     | 360                     | 240                                                |  |
| OCT/NOV/DEC   | 0             | 0           | 2             | OCT/NOV/DEC           | 20                    | 123                     | 366                                                |  |
| JAN/FEB/MAR   | 5             | 0           | 1             | JAN/FEB/MAR           | 2                     | 184                     | 75                                                 |  |
| APR/MAY/JUNE  | 5             | 1           | 0             | APR/MAY/JUNE          | 0                     | 157                     | 194                                                |  |

## GOALS AND ACTUAL NEW CLUBS CUMULATIVE



## GOALS AND ACTUAL MEMBERS CUMULATIVE



| DROPPED CLUBS: 4  DROPPED MEMBERS |     | 98 CLUBS OF 164 ADDED 1 OR MORE<br>NEW MEMBERS | GENDER DIST<br>MALE<br>FEMALE | 7.364 (30.14%) |       |
|-----------------------------------|-----|------------------------------------------------|-------------------------------|----------------|-------|
| DECEASED                          | 12  | CLICK HERE FOR CUMULATIVE                      | TOTAL FAMILY UNIT MEMBERS     |                | 2,015 |
| CLUB CANCELLED 57 OTHER 804       |     | MEMBERSHIP DATA                                | FAMILY MEMBERS PAYING HALF    |                | 1,083 |
| TOTAL                             | 873 |                                                |                               |                |       |